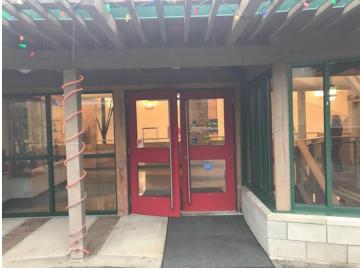

## FIELD/DIAMOND ORIENTATION

- See map below for specific details on field, diamond and light box locations for diamond lights.
- Right picture is entrance door