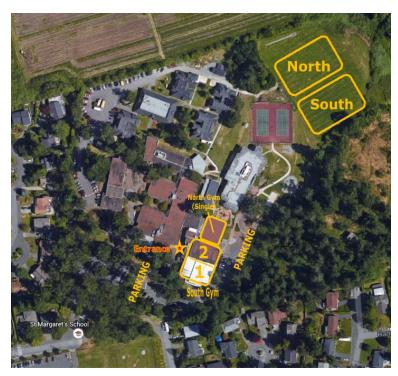

## **INFORMATION**

- Player entrance will be through the facility entrance onlyGroups are now to enter through main front entrance and check in at front desk
- Parking please use the front parking lot or behind the South Gym.

## FIELD/DIAMOND ORIENTATION

- See map below for specific details on field, diamond and light box locations for diamond lights.
- Right picture is entrance door